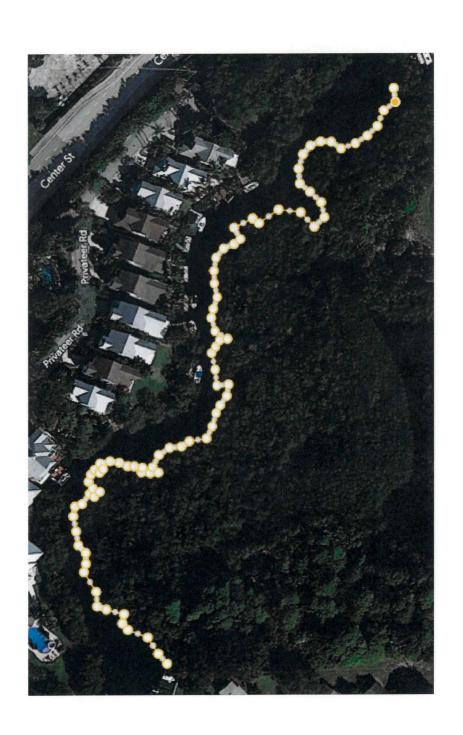

#### **General Engineering**

Jetty Observation

Mr. Craig performed the Jetty Observations on September 13<sup>th</sup>. He stated that the feature along the inside of the North Jetty has returned and will continue to keep an eye on it.

#### <u>Loxahatchee River Mile 6 Gap Closure and Oxbow Restoration Maintenance:</u>

Mr. Craig stated that they are currently working on the final design and drawing for the project. Taylor Engineering is on schedule and the plan is to advertise for bids in his fall.